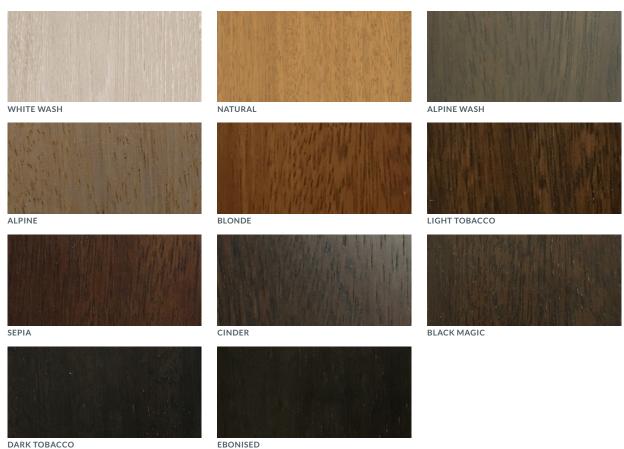

### WOOD FINISHES

Coco Wolf furniture pieces are constructed using the very best modern materials to ensure they deliver maximum durability, whatever the weather. Our preferred choice of wood for frames and legs is Iroko, a hardwood renowned for its strength and extreme durability. It flexes with humidity and temperature, minimising the potential for cracking or splintering. It is naturally resistant to decay and is commonly used in demanding marine environments.

These colours are for reference only and are an approximation of the true colours. Samples will be sent out for sign off. Please note, for the 'Natural' finish, as Iroko wood is a natural material, the grain and shades of colour vary, this is not a defect but rather a natural beauty of working with solid wood.