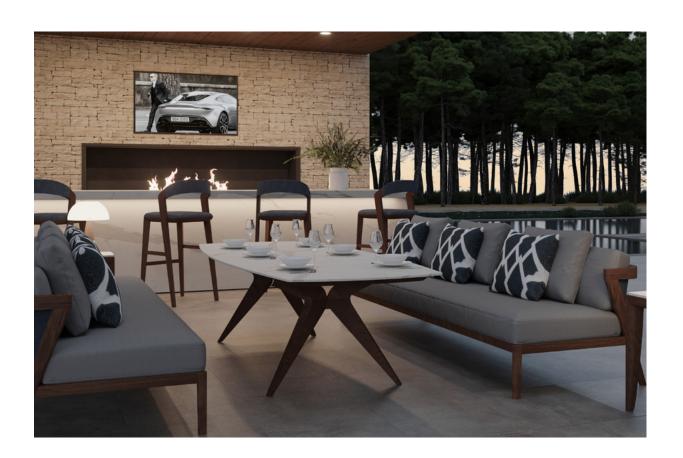

# SINTRA RECTANGULAR COFFEE TABLE

DIMENSIONS (CM): W 150 X D 84 X H 33

#### **SPECIFICATIONS**

**TABLE TOP:** Italian porcelain stoneware (1.2cm) | Available in 13 colours Italian marble top (3cm) | Available in 2 colours

**FRAME & LEGS:** Solid kiln-dried Iroko wood treated with a highly UV protective, weather-resistant and scratch-resistant finish available in 11 colours.

FEET: Protective rubber base

ACCESSORIES: All weather cover

<sup>\*</sup> All sizes are approximate