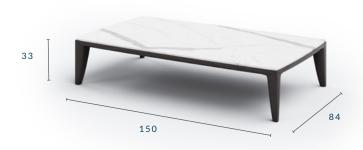

# SINTRA RECTANGULAR COFFEE TABLE

DIMENSIONS (CM): W 150 X D 84 X H 33

FEET: Protective rubber base

ACCESSORIES: All weather cover

<sup>\*</sup> All sizes are approximate

<sup>\*</sup> All sizes are approximate