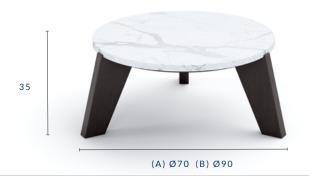

# MARMAROS COFFEE TABLE

#### **DIMENSIONS (CM):**

(A) Ø70 X H 35

(B) Ø90 X H 35

#### **SPECIFICATIONS**

 TABLE TOP:
 Italian marble top (3cm) | Available in 2 colours.

Italian porcelain stoneware (1.2cm) | Available in 12 colours.

FRAME & LEGS: Solid kiln-dried Iroko wood treated with a highly UV protective, weather-resistant and scratch-resistant finish available in 11 colours.

FEET: Protective rubber base

ACCESSORIES: All weather cover

STRAIGHT EDGE FINISH ONLY

<sup>\*</sup> All sizes are approximate