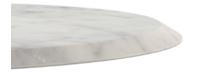

#### **SPECIFICATIONS**

 TABLE TOP:
 Italian marble top (3cm) | Available in 2 colours.

Italian porcelain stoneware (1.2cm) | Available in 12 colours.

FRAME & LEGS: Solid kiln-dried Iroko wood treated with a highly UV protective, weather-resistant and scratch-resistant finish available in 11 colours.

### ITALIAN MARBLE

High-quality marble sourced from Italy is both beautiful and elegant while being extremely hard-wearing and durable. The honed surface is coated with a spill-resistant sealant perfect for both outdoor and indoor use.

CARRARA

BARDIGLIO

SHARK NOSE

BEVELLED

STRAIGHT

<sup>\*</sup> All sizes are approximate