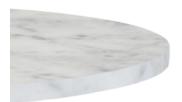

#### **SPECIFICATIONS**

 TABLE TOP:
 Italian marble top (3cm) | Available in 2 colours.

Italian porcelain stoneware (1.2cm) | Available in 12 colours.

FRAME & LEGS: Solid kiln-dried Iroko wood treated with a highly UV protective, weather-resistant and scratch-resistant finish available in 11 colours.

### ITALIAN MARBLE

High-quality marble sourced from Italy is both beautiful and elegant while being extremely hard-wearing and durable. The honed surface is coated with a spill-resistant sealant perfect for both outdoor and indoor use.

CARRARA

BARDIGLIO

SHARK NOSE

BEVELLED

STRAIGHT

<sup>\*</sup> All sizes are approximate