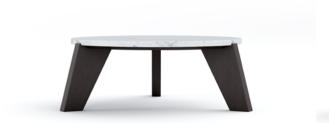

# MARMAROS COFFEE TABLE

#### **SPECIFICATIONS**

 TABLE TOP:
 Italian marble top (3cm) | Available in 2 colours.

Italian porcelain stoneware (1.2cm) | Available in 12 colours.

FRAME & LEGS: Solid kiln-dried Iroko wood treated with a highly UV protective, weather-resistant and scratch-resistant finish available in 11 colours.

FEET: Protective rubber base

ACCESSORIES: All weather cover

STRAIGHT EDGE FINISH ONLY

<sup>\*</sup> All sizes are approximate