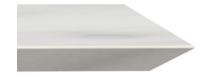

FEET: Protective rubber base

ACCESSORIES: All weather cover

STRAIGHT EDGE FINISH ONLY

<sup>\*</sup> All sizes are approximate

CARRARA

BARDIGLIO

SHARK NOSE

BEVELLED

STRAIGHT

<sup>\*</sup> All sizes are approximate