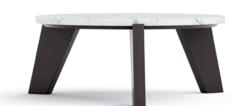

# MARMAROS COFFEE TABLE

#### **SPECIFICATIONS**

 TABLE TOP:
 Italian marble top (3cm) | Available in 2 colours.

Italian porcelain stoneware (1.2cm) | Available in 12 colours.

FRAME & LEGS: Solid kiln-dried Iroko wood treated with a highly UV protective, weather-resistant and scratch-resistant finish available in 11 colours.

FEET: Protective rubber base

ACCESSORIES: All weather cover

STRAIGHT EDGE FINISH ONLY

<sup>\*</sup> All sizes are approximate