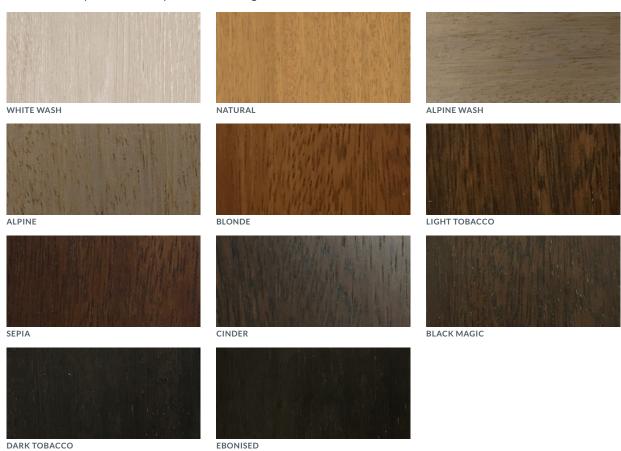

## WOOD FINISHES

Coco Wolf furniture pieces are constructed using the very best modern materials to ensure they deliver maximum durability, whatever the weather. Our preferred choice of wood for frames and legs is Iroko, a hardwood renowned for its strength and extreme durability. It flexes with humidity and temperature, minimising the potential for cracking or splintering. It is naturally resistant to decay and is commonly used in demanding marine environments.

These colours are for reference only and are an approximation of the true colours. Samples will be sent out for sign off. Please note, for the 'Natural' finish, as Iroko wood is a natural material, the grain and shades of colour vary, this is not a defect but rather a natural beauty of working with solid wood.